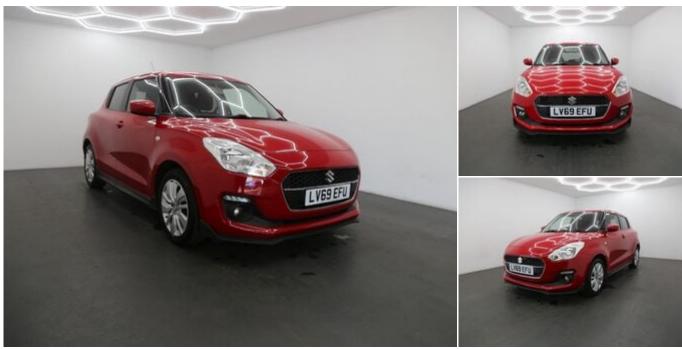

## 2019 (69) Suzuki Swift ATTITUDE DUALJET £9,200

## **Technical Data**

Mileage: 28,237 miles Transmission: Manual Colour: Red Body Type: Hatchback Engine Size: 1.2L MPG: 51.4 CO2: 108 g/km Previous Keepers: 2 Gears: 5