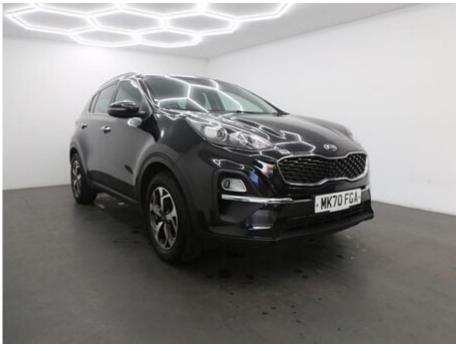

## 2021 (70) Kia Sportage CRDI 2 ISG

£15,000

## **Technical Data**

Mileage: **41,849 miles**Transmission: **Automatic** 

Colour: **Black**Body Type: **SUV**Engine Size: **1.6L** 

MPG: **50.4** 

CO2: **113 g/km**Previous Keepers: **1** 

Gears: 7