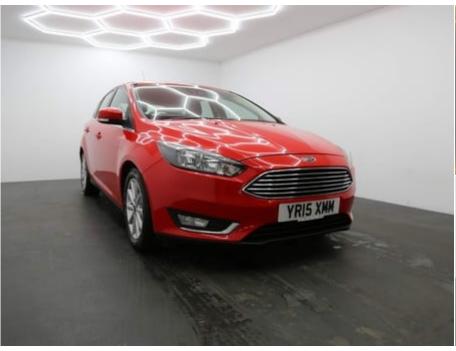

## 2015 (15) Ford Focus TITANIUM TDCI

£6,500

## **Technical Data**

Mileage: **82,114 miles**Transmission: **Manual** 

Colour: Red

Body Type: Hatchback

Engine Size: 1.6L

MPG: **67.3** 

CO2: **109 g/km** 

Previous Keepers: 2