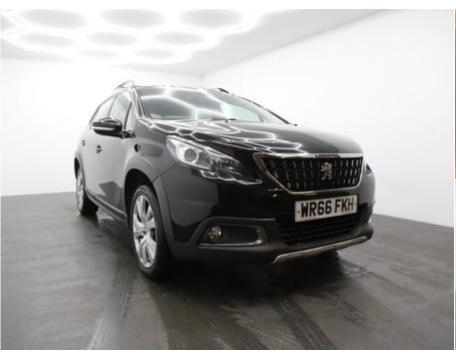

## 2016 (66) Peugeot 2008 BLUE HDI S/S ALLURE

£6,500

## **Technical Data**

Mileage: **91,268 miles**Transmission: **Manual** 

Colour: **Black**Body Type: **SUV**Engine Size: **1.6L** 

MPG: **76.3** CO2: **96 g/km** Previous Keepers: **3** 

Tax Rate: £0 per year